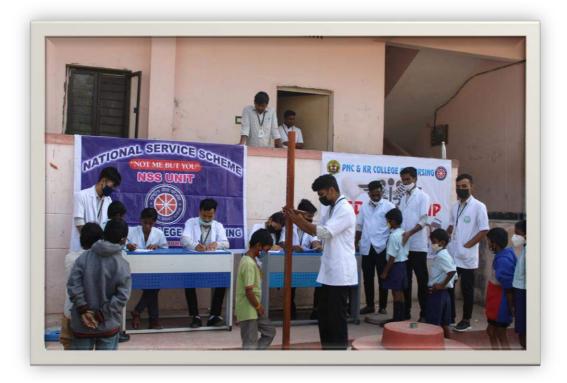

lab,OBG lab         | <u>894.60 sqm</u>  |
|              |             |             | <u>,nutrition lab ,class</u> |                    |
|              |             |             | rooms .                      |                    |
|              |             |             | Total area                   | <u>3578.54 sqm</u> |
|              |             |             |                              |                    |

# TRANSPORT AND PARKING AREA





# PLAY GROUND





# LABS FACILITIES

COMPUTER LAB



OBG LAB





#### COMMUNITY LAB -



#### PEDIATRIC LAB -



#### MSN & FON LAB -





HOSTEL -



LIBRARY -





CAPPING CEREMONY





#### GRADUATION CEREMONY





#### AIDS DAY FLASH MOB





#### SCHOOL HEALTH PROGRAMME -





# SPORTS





# HEALTH CENTRE

MEDICAL CAMP









## **TEACHING & NON TEACHING ORGANIZATION PROFILE**



#### ✤ FACULTY PROFILE

| 1 | <ul> <li>FACULTY NAME : D.GOPINATH</li> <li>GENDER : MALE</li> <li>DOB : 16-09-1989</li> <li>DESIGNATION : PRINCIPAL</li> <li>QUALIFICATION : MSC NURSING</li> <li>EXPERIENCE : 12 YRS</li> </ul> | FACAULTY IMAGE : |
|---|---------------------------------------------------------------------------------------------------------------------------------------------------------------------------------------------------|------------------|
| 2 | <ul> <li>FACULTY NAME :B.SUJI KALAPANA</li> <li>GENDER : FEMALE</li> <li>DOB :01-05-1986</li> <li>DESIGNATION :PROFESSOR</li> <li>QUALIFICATION :MSC NURSING<br/>EXPERIENCE :11 YRS</li> </ul>    | FACAULTY IMAGE   |
| 3 | <ul> <li>FACULTY NAME : AMBLI.VENU</li> <li>GEND