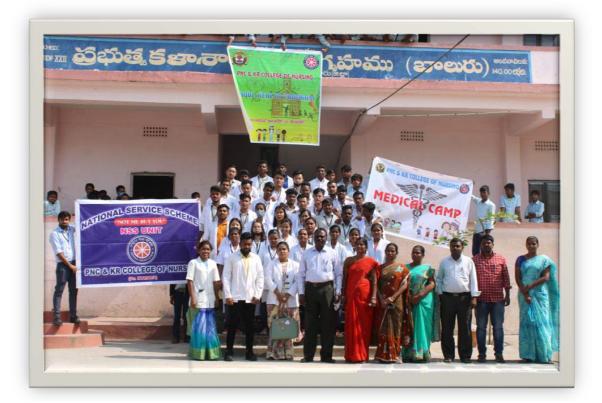

b,OBG lab         | <u>894.60 sqm</u>  |
|              |             |             | <u>,nutrition lab ,class</u> |                    |
|              |             |             | rooms .                      |                    |
|              |             |             | Total area                   | <u>3578.54 sqm</u> |
|              |             |             |                              |                    |

# TRANSPORT AND PARKING AREA





# PLAY GROUND





# LABS FACILITIES

COMPUTER LAB



OBG LAB





#### COMMUNITY LAB -



#### PEDIATRIC LAB -



#### MSN & FON LAB -





HOSTEL -



LIBRARY -





CAPPING CEREMONY





#### GRADUATION CEREMONY





#### AIDS DAY FLASH MOB





#### SCHOOL HEALTH PROGRAMME -





# SPORTS





# HEALTH CENTRE

MEDICAL CAMP









## **TEACHING & NON TEACHING ORGANIZATION PROFILE**



#### ✤ FACULTY PROFILE

| 1 | <ul> <li>FACULTY NAME : D.GOPINATH</li> <li>GENDER : MALE</li> <li>DOB : 16-09-1989</li> <li>DESIGNATION : PRINCIPAL</li> <li>QUALIFICATION : MSC NURSING</li> <li>EXPERIENCE : 12 YRS</li> </ul> | FACAULTY IMAGE : |
|---|---------------------------------------------------------------------------------------------------------------------------------------------------------------------------------------------------|------------------|
| 2 | <ul> <li>FACULTY NAME :B.SUJI KALAPANA</li> <li>GENDER : FEMALE</li> <li>DOB :01-05-1986</li> <li>DESIGNATION :PROFESSOR</li> <li>QUALIFICATION :MSC NURSING<br/>EXPERIENCE :11 YRS</li> </ul>    | FACAULTY IMAGE   |
| 3 | <ul> <li>FACULTY NAME : AMBLI.VENU</li> <li>GENDER