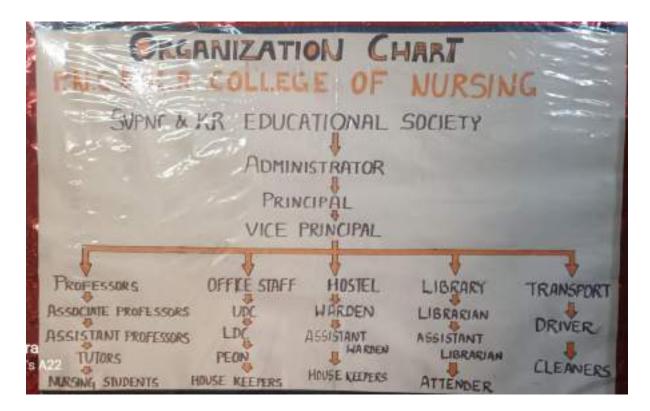

|             |             | <u>,nutrition lab ,class</u> |                    |
|              |             |             | rooms .                      |                    |
|              |             |             | Total area                   | <u>3578.54 sqm</u> |
|              |             |             |                              |                    |

# TRANSPORT AND PARKING AREA





# PLAY GROUND





# LABS FACILITIES

COMPUTER LAB



OBG LAB





#### COMMUNITY LAB -



#### PEDIATRIC LAB -



#### MSN & FON LAB -





HOSTEL -



LIBRARY -





CAPPING CEREMONY





#### GRADUATION CEREMONY





#### AIDS DAY FLASH MOB





#### SCHOOL HEALTH PROGRAMME -





# SPORTS





# HEALTH CENTRE

MEDICAL CAMP









## **TEACHING & NON TEACHING ORGANIZATION PROFILE**



#### ✤ FACULTY PROFILE

| 1 | <ul> <li>FACULTY NAME : D.GOPINATH</li> <li>GENDER : MALE</li> <li>DOB : 16-09-1989</li> <li>DESIGNATION : PRINCIPAL</li> <li>QUALIFICATION : MSC NURSING</li> <li>EXPERIENCE : 12 YRS</li> </ul> | FACAULTY IMAGE : |
|---|---------------------------------------------------------------------------------------------------------------------------------------------------------------------------------------------------|------------------|
| 2 | <ul> <li>FACULTY NAME :B.SUJI KALAPANA</li> <li>GENDER : FEMALE</li> <li>DOB :01-05-1986</li> <li>DESIGNATION :PROFESSOR</li> <li>QUALIFICATION :MSC NURSING<br/>EXPERIENCE :11 YRS</li> </ul>    | FACAULTY IMAGE   |
| 3 | <ul> <li>FACULTY NAME : AMBLI.VENU</li> <li>GENDER : FEMALE</li> <li>DOB :16-06-1984</li> <li>DESIGNATION