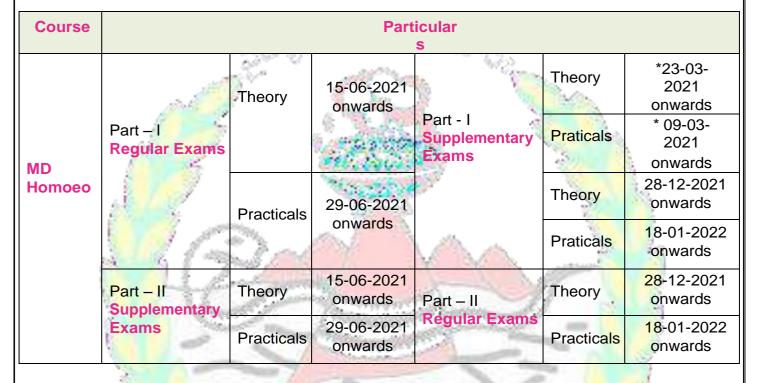

# Examinations:

| 02-03-<br>2021<br>to<br>15-03-<br>2021 | Regular theory examination for final MBBS – Part – II Course                                                                                                                                                            |
|----------------------------------------|-------------------------------------------------------------------------------------------------------------------------------------------------------------------------------------------------------------------------|
| 02-03-                                 | <ul> <li>* Regular Practical examinations for 1<sup>st</sup> to 3<sup>rd</sup> BHMS Course.</li> <li>* Regular Practical examinations for 1<sup>st</sup> to 3<sup>rd</sup> BAMS Course.</li> </ul>                      |
| 2021<br>onwards                        | * Regular Practical examinations for 1 <sup>st</sup> to 3 <sup>rd</sup> BUMS Course.<br>Regular practical examinations for<br>* 1 <sup>st</sup> BNYS PART-I; 2 <sup>nd</sup> BNYS PART-II & 3 <sup>rd</sup> BNYS PART-I |
| Ö                                      | * These examinations, actual schedule is Oct/Nov, 2020, but could<br>not<br>be conducted due to covid – 19 pandemic                                                                                                     |
| 04-03-<br>2021                         | * Supplementary Theory examinations for final BHMS Course                                                                                                                                                               |
| 04-03-<br>2021                         | * Supplementary Theory examinations for final BAMS Course                                                                                                                                                               |
| 2 <sup>nd</sup> week<br>of March       | First Internal Assessment Theory examinations for 2 <sup>nd</sup> MBBS Course                                                                                                                                           |
| 09-03-<br>2021                         | Supplementary practical examinations for Part – I MD (Homoeo)<br>Course.                                                                                                                                                |
| 15-03-<br>2021<br>to<br>27-03-         | Regular theory examination for II MBBS Course.                                                                                                                                                                          |
| 2021                                   |                                                                                                                                                                                                                         |

|        | []                                                                              |
|--------|---------------------------------------------------------------------------------|
| 23-03- | * Supplementary Theory examinations for final BUMS Course                       |
| 2021   |                                                                                 |
| 23-03- | * Supplementary theory examinations for Part – I MD (Homoeo) Course.            |
| 2021   |                                                                                 |
| 30-03- | Regular Theory examinations for 1 <sup>st</sup> to 3 <sup>rd</sup> BHMS Course. |
| 2021   |                                                                                 |
| 30-03- | Regular Theory examinations for 1 <sup>st</sup> to 3 <sup>rd</sup> BAMS Course. |
| 2021   | <b>~</b>                                                                        |

| 10-06-2021<br>onwards  | Regular practical examinations for PDF course (2019-20)                                                                     |  |  |  |  |
|------------------------|-----------------------------------------------------------------------------------------------------------------------------|--|--|--|--|
| 15-06-2021             | Regular practical examinations for MDS Degree & Diploma courses (2018-19).                                                  |  |  |  |  |
|                        | Supplementary practical examinations for 1 <sup>st</sup> year and final year<br>M.Sc (N) Course 2019-20 and 2020-21.        |  |  |  |  |
| onwa <mark>rd</mark> s | Supplementary theory examinations for Part-I & II MD Ayurveda<br>Course.                                                    |  |  |  |  |
|                        | Regular theory examinations for Part-I MD (Homoeo) Course.                                                                  |  |  |  |  |
|                        | Supplementary theory examinations for Part-II MD (Homoeo)<br>Course.                                                        |  |  |  |  |
| TERM G                 | Supplementary Theory examinations for 1 <sup>st</sup> to 3 <sup>rd</sup> BHMS Course.                                       |  |  |  |  |
|                        | Supplementary Theory examinations for 1 <sup>st</sup> to 3 <sup>rd</sup> BAMS Course.                                       |  |  |  |  |
|                        | Supplementary Theory examinations for 1 <sup>st</sup> to 3 <sup>rd</sup> BUMS Course.                                       |  |  |  |  |
| 22-06-2021             | Supplementary Theory examinations for                                                                                       |  |  |  |  |
| onwards                | 1 <sup>st</sup> BNYS PART-I; 2 <sup>nd</sup> BNYS PART-II & 3 <sup>rd</sup> BNYS PART-I                                     |  |  |  |  |
|                        | Regular Theory examinations for final BHMS course                                                                           |  |  |  |  |
|                        | Regular Theory examinations for final BAMS course                                                                           |  |  |  |  |
|                        | Regular Theory examinations for final BUMS course                                                                           |  |  |  |  |
|                        | Regular Theory examinations for 1 <sup>st</sup> BNYS PART-II; 2 <sup>nd</sup> BNYS<br>PART-I & 3 <sup>rd</sup> BNYS PART-II |  |  |  |  |

| 29-06-2021<br>onwards | Regular practical examinations for Part I MD (Homoeo) Course.                                                                     |  |  |  |  |
|-----------------------|-----------------------------------------------------------------------------------------------------------------------------------|--|--|--|--|
|                       | Supplementary practical examinations for Part I & II MD Ayurveda Course.                                                          |  |  |  |  |
| 29-06-2021            | Supplementary practical examinations for Part II MD (Homoeo)                                                                      |  |  |  |  |
| onwards               | Course.                                                                                                                           |  |  |  |  |
| 24-06-2021            | Regular Internal assessment examinations for PG Degree 2018-19<br>and Diploma courses (Paper-I & III) (2019-20) (Modern Medicine) |  |  |  |  |
| Last week of          | Supplementary practical examinations for B.Sc (MLT) & B.Sc                                                                        |  |  |  |  |
|                       |                                                                                                                                   |  |  |  |  |
| June                  | Paramedical Courses.                                                                                                              |  |  |  |  |
| last week of          | Second Internal Assessment Theory examinations for 2 <sup>nd</sup> MBBS                                                           |  |  |  |  |
| June                  | Course                                                                                                                            |  |  |  |  |